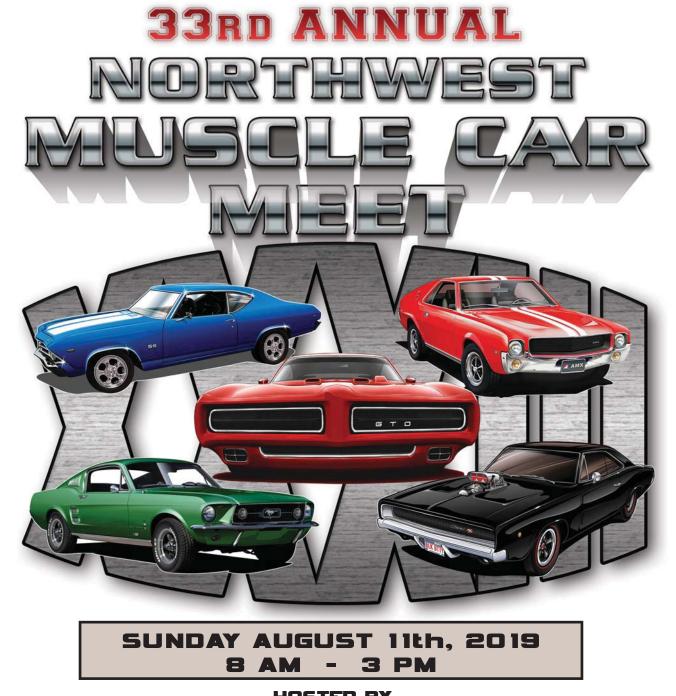

## AMERICAN MUSCLE CARS 1961 AND NEWER

## **ADMISSION:**

Register your car early: \$ 20.00/car Register your car on event day: \$ 25.00/car

XXX ROOT BEER 98 GILMAN BLVD ISSAQUAH, WA 98027 (425)392-1266