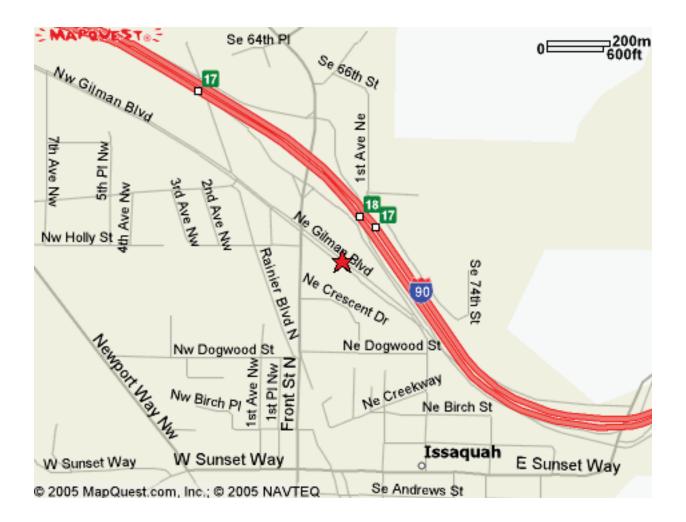

## **ADMISSION:**

Register your car early: \$ 20.00/car Register your car on event day: \$ 25.00/car

XXX ROOT BEER 98 GILMAN BLVD ISSAQUAH, WA 98027 (425)392-1266

## HEADING EAST ON I-90:

Take Exit 17 (Front Street). At the end of the exit, turn right onto Front Street. Turn left onto Gilman Blvd. XXX Root Beer is on the left.

## HEADING WEST ON I-90:

Take Exit 17 (Front Street). At the end of the exit, turn left onto Front Street. Turn left onto Gillman Blvd. XXX Root Beer is on the left.